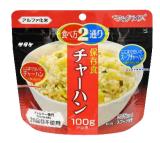

## Magic Rice Emergency Food

| Product Name                  |                   | White         | Rice          |                       | S                                      | Seawe                            | ed Ric                       | е                     | Rad                | ish Gr                          | eens                                        | Rice                  |
|-------------------------------|-------------------|---------------|---------------|-----------------------|----------------------------------------|----------------------------------|------------------------------|-----------------------|--------------------|---------------------------------|---------------------------------------------|-----------------------|
| MSRP                          |                   | ¥3            | 24            |                       |                                        | ¥3                               | 78                           |                       |                    | ¥3                              | 378                                         |                       |
| Retention Period              |                   |               |               |                       |                                        | 5 ye                             | ears                         |                       | •                  |                                 |                                             |                       |
| Net Weight                    |                   |               |               |                       |                                        | 10                               | 0g                           |                       |                    |                                 |                                             |                       |
| Ingredients                   | Non-gl<br>in Japa |               | s rice (g     | grown                 | in Japa<br>granule<br>extrac<br>Seasor | an), sea<br>es (salt<br>t), seav | , yeast<br>veed /<br>imino a |                       | in Japa<br>ingredi | an), Rad<br>ents (ra<br>ugar) / | s rice (g<br>dish Gro<br>adish le<br>Seasor | eens<br>aves,         |
|                               | Shrimp            | Crab          | Wheat         | Buckwheat             | Shrimp                                 | Crab                             | Wheat                        | Buckwheat             | Shrimp             | Crab                            | Wheat                                       | Buckwheat             |
| Allergy                       | Egg               | Milk          | Peanuts       | Almond                | Egg                                    | Milk                             | Peanuts                      | Almond                | Egg                | Milk                            | Peanuts                                     | Almond                |
| Information                   | Abalone           | Squid         | Salmon<br>Roe | Orange                | Abalone                                | Squid                            | Salmon<br>Roe                | Orange                | Abalone            | Squid                           | Salmon<br>Roe                               | Orange                |
| This product does not contain | Cashew<br>Nut     | Kiwi<br>Fruit | Beef          | Walnut                | Cashew<br>Nut                          | Kiwi<br>Fruit                    | Beef                         | Walnut                | Cashew<br>Nut      | Kiwi<br>Fruit                   | Beef                                        | Walnut                |
| 28 specified ingredients for  | Sesame            | Salmon        | Mackerel      | Soybean               | Sesame                                 | Salmon                           | Mackerel                     | Soybean               | Sesame             | Salmon                          | Mackerel                                    | Soybean               |
| allergies.                    | Chicken           | Banana        | Pork          | Matsutake<br>Mushroom | Chicken                                | Banana                           | Pork                         | Matsutake<br>Mushroom | Chicken            | Banana                          | Pork                                        | Matsutake<br>Mushroom |
|                               | Peach             | Yam           | Apple         | Gelatin               | Peach                                  | Yam                              | Apple                        | Gelatin               | Peach              | Yam                             | Apple                                       | Gelatin               |
| JAN Code                      | 4                 | 531717        | 310145        | 5                     | 4                                      | 531717                           | 310220                       | )                     | 4                  | 531717                          | 7310114                                     | 4                     |
|                               |                   |               |               | N                     | lutrition                              | r Facts                          |                              |                       |                    |                                 |                                             |                       |
| Calories                      |                   | 364           | kcal          |                       |                                        | 355                              | kcal                         |                       |                    | 351                             | kcal                                        |                       |
| Protein                       |                   | 6.            | 2g            |                       |                                        | 7.                               | 0g                           |                       |                    | 6.                              | 1g                                          |                       |
| Fat                           | 1.1g              |               |               |                       |                                        | 1.                               | 1g                           |                       | 1.0g               |                                 |                                             |                       |
| Carbohydrate                  |                   | 82.4g         |               |                       |                                        | 79.8g                            |                              |                       | 79.3g              |                                 |                                             |                       |
| Salt Equivalent               |                   | 0.0           | )1g           |                       |                                        | 2.                               | 0g                           |                       | 3.4g               |                                 |                                             |                       |